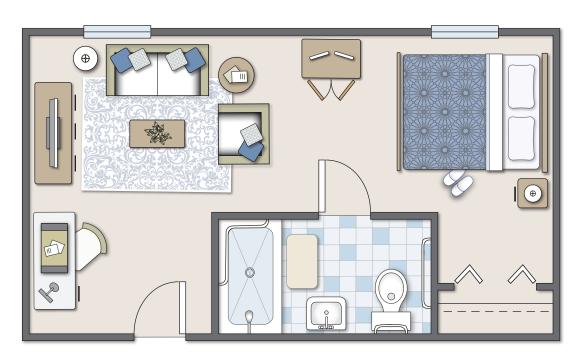

## **FLOOR PLANS**

Studio Suite | 255 SF

1125 Grove Street Loudon, TN 37774 865.458.4123 lakewoodloudon.com

Standard Suite | 382 SF

Double Suite | 419 SF

1125 Grove Street Loudon, TN 37774 865.458.4123 lakewoodloudon.com